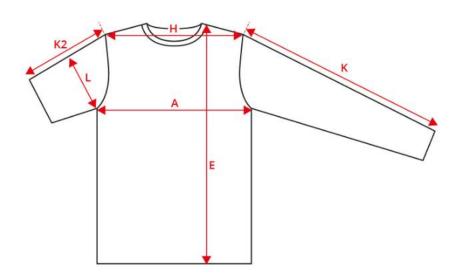

## PRO Wear CARE sweat | unbrushed | 1/4 zip | women

| Description (measured in cm)             | XS    | S    | М     | L    | XL   | 2XL  | 3XL  | 4XL  | 5XL  | 6XL  |
|------------------------------------------|-------|------|-------|------|------|------|------|------|------|------|
| A: ½ Chest width                         | 47    | 50   | 53    | 57   | 61   | 65   | 69   | 73   | 77   | 81   |
| E: Front length from high point shoulder | 63    | 65   | 67    | 69   | 71   | 73   | 75   | 77   | 79   | 81   |
| H: Shoulder to shoulder                  | 38.5  | 40   | 41.5  | 43.5 | 45.5 | 47.5 | 49.5 | 51.5 | 53.5 | 55.5 |
| K: Sleeve length - long                  | 61    | 62   | 63    | 64   | 65   | 66   | 67   | 67   | 67   | 67   |
| L: ½ upper arm width                     | 17.75 | 18.5 | 19.25 | 20   | 21   | 22   | 23   | 24   | 25   | 26   |

## How to measure

## Tolerance +/- in cm

| Α   | EH  |     | K   | K2 | L |  |
|-----|-----|-----|-----|----|---|--|
| 1.5 | 1.5 | 1.5 | 1.5 | 1  | 1 |  |